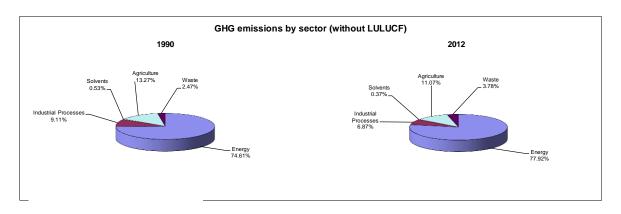

/sub> net emissions/removals with LULUCF | 3.1                                               | -1.1              | 0.8               |
| GHG emissions without LULUCF                       | 3.0                                               | -0.9              | 0.8               |
| GHG net emissions/removals by LULUCF               | 3.0                                               | 0.6               | 1.7               |
| GHG net emissions/removals with LULUCF             | 3.0                                               | -1.1              | 0.8               |

The base year under the Climate Change Convention is 1990 except for Bulgaria (1988), Hungary (average of 1985 to 1987), Poland (1988), Romania (1989) and Slovenia (1986), as defined by decisions 9/CP.2 and 11/CP.4.