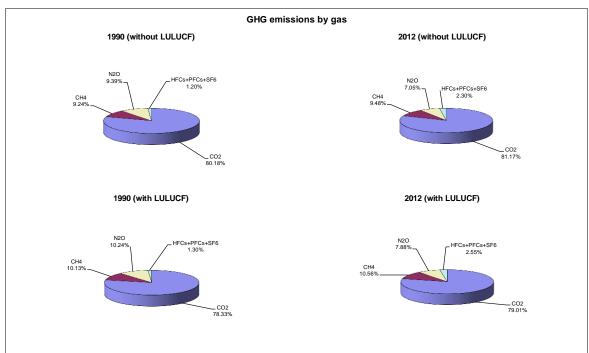

2</sub> net emissions/removals with LULUCF | 3.1                                               | -1.1              | 0.8               |
| GHG emissions without LULUCF                       | 3.0                                               | -0.9              | 0.8               |
| GHG net emissions/removals by LULUCF               | 3.0                                               | 0.6               | 1.7               |
| GHG net emissions/removals with LULUCF             | 3.0                                               | -1.1              | 0.8               |

The base year under the Climate Change Convention is 1990 except for Bulgaria (1988), Hungary (average of 1985 to 1987), Poland (1988), Romania (1989) and Slovenia (1986), as defined by decisions 9/CP.2 and 11/CP.4.