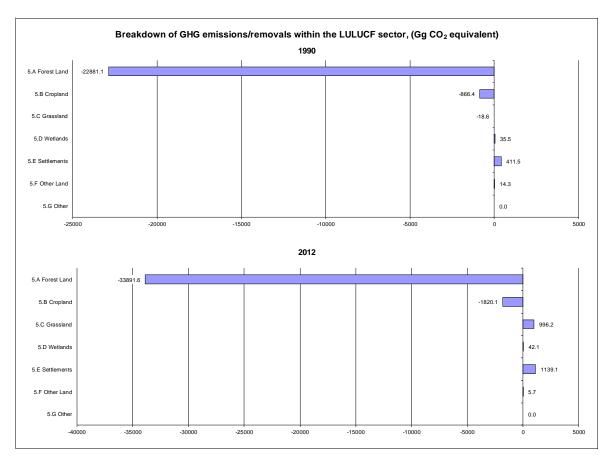

## Base year (Convention) = 1990

|                                                    | Emissions, in Gg CO <sub>2</sub> equivalent |           |           |
|----------------------------------------------------|---------------------------------------------|-----------|-----------|
|                                                    | 1990                                        | 2000      | 2012      |
| CO <sub>2</sub> emissions without LULUCF           | 227,508.0                                   | 308,026.4 | 276,636.6 |
| CO <sub>2</sub> net emissions/removals by LULUCF   | -23,513.0                                   | -31,551.4 | -33,851.0 |
| CO <sub>2</sub> net emissions/removals with LULUCF | 203,995.0                                   | 276,475.1 | 242,785.6 |
| GHG emissions without LULUCF                       | 283,749.2                                   | 380,004.2 | 340,808.6 |
| GHG net emissions/removals by LULUCF               | -23,304.8                                   | -31,180.5 | -33,528.6 |
| GHG net emissions/removals with LULUCF             | 260,444.4                                   | 348,823.7 | 307,280.0 |