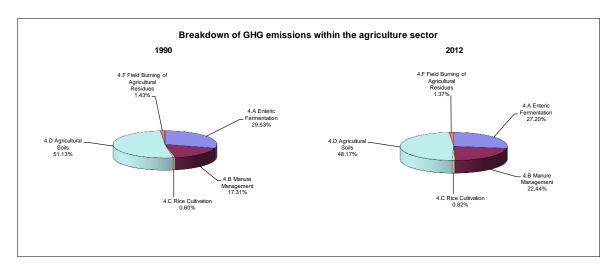

net emissions/removals with LULUCF | 3.1                                               | -1.1              | 0.8               |
| GHG emissions without LULUCF                       | 3.0                                               | -0.9              | 0.8               |
| GHG net emissions/removals by LULUCF               | 3.0                                               | 0.6               | 1.7               |
| GHG net emissions/removals with LULUCF             | 3.0                                               | -1.1              | 0.8               |

The base year under the Climate Change Convention is 1990 except for Bulgaria (1988), Hungary (average of 1985 to 1987), Poland (1988), Romania (1989) and Slovenia (1986), as defined by decisions 9/CP.2 and 11/CP.4.