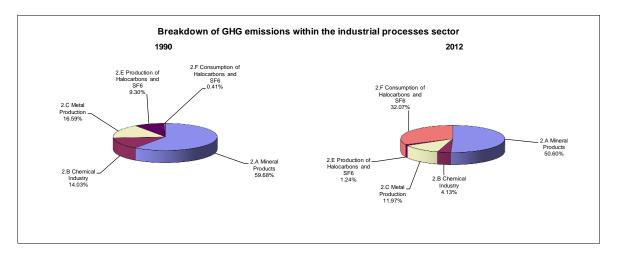

> net emissions/removals with LULUCF | 3.1                                               | -1.1              | 0.8               |
| GHG emissions without LULUCF                       | 3.0                                               | -0.9              | 0.8               |
| GHG net emissions/removals by LULUCF               | 3.0                                               | 0.6               | 1.7               |
| GHG net emissions/removals with LULUCF             | 3.0                                               | -1.1              | 0.8               |

The base year under the Climate Change Convention is 1990 except for Bulgaria (1988), Hungary (average of 1985 to 1987), Poland (1988), Romania (1989) and Slovenia (1986), as defined by decisions 9/CP.2 and 11/CP.4.