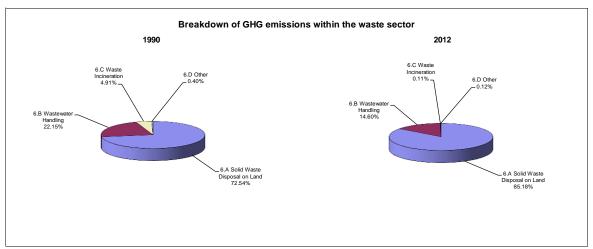

emissions/removals with LULUCF | 3.1                                               | -1.1              | 0.8               |
| GHG emissions without LULUCF                       | 3.0                                               | -0.9              | 0.8               |
| GHG net emissions/removals by LULUCF               | 3.0                                               | 0.6               | 1.7               |
| GHG net emissions/removals with LULUCF             | 3.0                                               | -1.1              | 0.8               |

The base year under the Climate Change Convention is 1990 except for Bulgaria (1988), Hungary (average of 1985 to 1987), Poland (1988), Romania (1989) and Slovenia (1986), as defined by decisions 9/CP.2 and 11/CP.4.