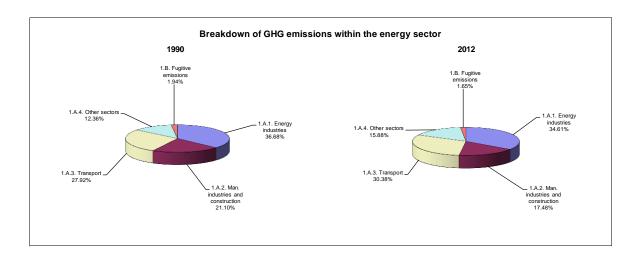

ub> net emissions/removals with LULUCF | 3.1                                               | -1.1              | 0.8               |
| GHG emissions without LULUCF                       | 3.0                                               | -0.9              | 0.8               |
| GHG net emissions/removals by LULUCF               | 3.0                                               | 0.6               | 1.7               |
| GHG net emissions/removals with LULUCF             | 3.0                                               | -1.1              | 0.8               |

The base year under the Climate Change Convention is 1990 except for Bulgaria (1988), Hungary (average of 1985 to 1987), Poland (1988), Romania (1989) and Slovenia (1986), as defined by decisions 9/CP.2 and 11/CP.4.