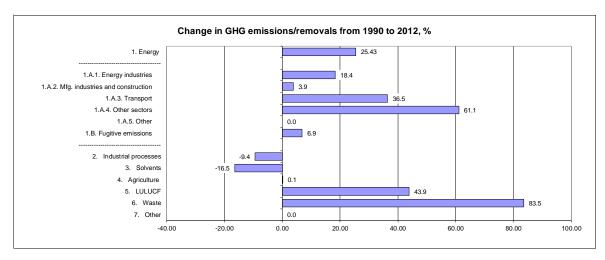

|                                                    | CI                | Changes in emissions, in per cent |                   |  |
|----------------------------------------------------|-------------------|-----------------------------------|-------------------|--|
|                                                    | From 1990 to 2000 | From 2000 to 2012                 | From 1990 to 2012 |  |
| CO <sub>2</sub> emissions without LULUCF           | 35.4              | -10.2                             | 21.6              |  |
| CO <sub>2</sub> net emissions/removals by LULUCF   | 34.2              | 7.3                               | 44.0              |  |
| CO <sub>2</sub> net emissions/removals with LULUCF | 35.5              | -12.2                             | 19.0              |  |
| GHG emissions without LULUCF                       | 33.9              | -10.3                             | 20.1              |  |
| GHG net emissions/removals by LULUCF               | 33.8              | 7.5                               | 43.9              |  |
| GHG net emissions/removals with LULUCF             | 33.9              | -11.9                             | 18.0              |  |