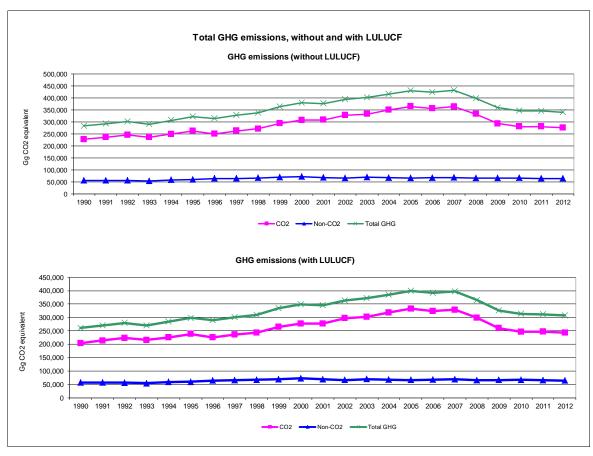

## Base year (Convention) = 1990

|                                                    | Emissions, in Gg CO <sub>2</sub> equivalent |           |           |
|----------------------------------------------------|---------------------------------------------|-----------|-----------|
|                                                    | 1990                                        | 2000      | 2012      |
| CO <sub>2</sub> emissions without LULUCF           | 227,508.0                                   | 308,026.4 | 276,636.6 |
| CO <sub>2</sub> net emissions/removals by LULUCF   | -23,513.0                                   | -31,551.4 | -33,851.0 |
| CO <sub>2</sub> net emissions/removals with LULUCF | 203,995.0                                   | 276,475.1 | 242,785.6 |
| GHG emissions without LULUCF                       | 283,749.2                                   | 380,004.2 | 340,808.6 |
| GHG net emissions/removals by LULUCF               | -23,304.8                                   | -31,180.5 | -33,528.6 |
| GHG net emissions/removals with LULUCF             | 260,444.4                                   | 348,823.7 | 307,280.0 |

|                                                    | CI                | Changes in emissions, in per cent |                   |  |
|----------------------------------------------------|-------------------|-----------------------------------|-------------------|--|
|                                                    | From 1990 to 2000 | From 2000 to 2012                 | From 1990 to 2012 |  |
| CO <sub>2</sub> emissions without LULUCF           | 35.4              | -10.2                             | 21.6              |  |
| CO <sub>2</sub> net emissions/removals by LULUCF   | 34.2              | 7.3                               | 44.0              |  |
| CO <sub>2</sub> net emissions/removals with LULUCF | 35.5              | -12.2                             | 19.0              |  |
| GHG emissions without LULUCF                       | 33.9              | -10.3                             | 20.1              |  |
| GHG net emissions/removals by LULUCF               | 33.8              | 7.5                               | 43.9              |  |
| GHG net emissions/removals with LULUCF             | 33.9              | -11.9                             | 18.0              |  |

|                                                    | Average annual growth rates, in per cent per year |                   |                   |
|----------------------------------------------------|---------------------------------------------------|-------------------|-------------------|
|                                                    | From 1990 to 2000                                 | From 2000 to 2012 | From 1990 to 2012 |
| CO <sub>2</sub> emissions without LULUCF           | 3.1                                               | -0.9              | 0.9               |
| CO <sub>2</sub> net emissions/removals by LULUCF   | 3.0                                               | 0.6               | 1.7               |
| CO <sub>2</sub> net emissions/removals with LULUCF | 3.1                                               | -1.1              | 0.8               |
| GHG emissions without LULUCF                       | 3.0                                               | -0.9              | 0.8               |
| GHG net emissions/removals by LULUCF               | 3.0                                               | 0.6               | 1.7               |
| GHG net emissions/removals with LULUCF             | 3.0                                               | -1.1              | 0.8               |